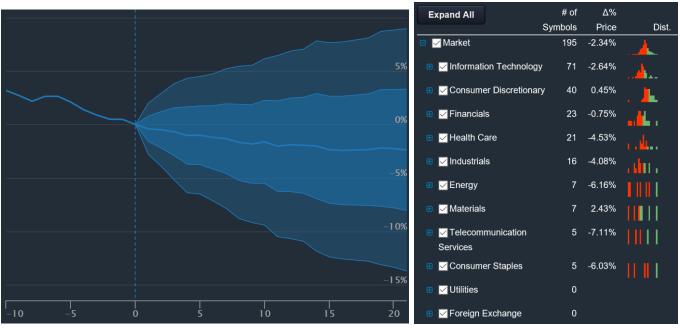

### 2015

| Total Scan Result     | 21 days | 42 days | 63 days         | 84 days         | 105 days | 126 days | 147 days | 168 days         | 189 days | 210 days | 231 days | 252 days |
|-----------------------|---------|---------|-----------------|-----------------|----------|----------|----------|------------------|----------|----------|----------|----------|
| Average Return        | -1.79%~ | -3.16%▼ | <b>-4.98%</b> ▼ | <b>-7.70%</b> ▼ | -9.38%▼  | -13.33%  | -14.90%  | <b>-17.85%</b> ▼ | -24.29%~ | -25.67%▼ | -25.67%▼ | -26.82%▼ |
| Std dev for aggregate | 14.14%  | 20.09%  | 23.83%          | 25.95%          | 28.38%   | 30.10%   | 33.59%   | 30.54%           | 34.28%   | 31.78%   | 38.47%   | 34.55%   |
| Skewness i            | 1.11    | 1.47    | 0.70            | 0.53            | 0.29     | 0.34     | 0.32     | -0.89            | -0.82    | -1.43    | 0.13     | -1.58    |
| Kurtosis 1            | 11.91   | 10.86   | 5.47            | 3.06            | 3.51     | 2.80     | 3.77     | 1.92             | 2.20     | 1.63     | 8.83     | 4.81     |