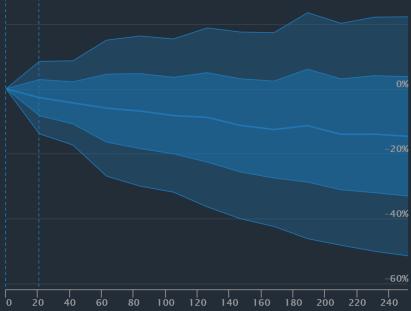

| Total Scan Result     | 21 days | 42 days         | 63 days | 84 days | 105 days | 126 days | 147 days | 168 days | 189 days | 210 days | 231 days | 252 days |
|-----------------------|---------|-----------------|---------|---------|----------|----------|----------|----------|----------|----------|----------|----------|
| Average Return        | -2.72%~ | <b>-4.35%</b> ▼ | -5.96%▼ | -6.87%▼ | -8.26%▼  | -8.81%▼  | -11.29%~ | -12.57%▼ | -11.37%▼ | -14.04%~ | -14.00%▼ | -14.67%- |
| Std dev for aggregate | 10.97%  | 13.00%          | 20.98%  | 23.16%  | 23.63%   | 27.60%   | 28.80%   | 29.92%   | 34.87%   | 34.24%   | 36.13%   | 36.89%   |
| Skewness 1            | -0.30   | -0.56           | -0.05   | 0.16    | 0.17     | 0.66     | 0.41     | 0.14     | 0.44     | 0.30     | 0.31     | 0.07     |
| Kurtosis 1            | 1.05    | 0.24            | -0.35   | -0.15   | 0.02     | 0.53     | -0.08    | 0.35     | 0.16     | 0.19     | 0.11     | -0.20    |