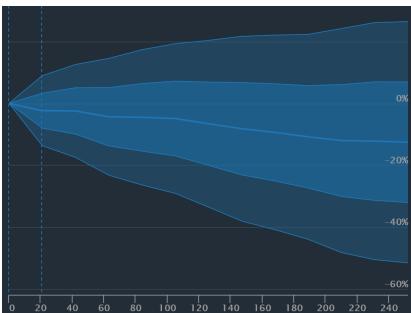

### 2015

| Total Scan Result     | 21 days | 42 days | 63 days         | 84 days         | 105 days | 126 days | 147 days | 168 days         | 189 days | 210 days | 231 days | 252 days |
|-----------------------|---------|---------|-----------------|-----------------|----------|----------|----------|------------------|----------|----------|----------|----------|
| Average Return        | -1.79%~ | -3.16%▼ | <b>-4.98%</b> ▼ | <b>-7.70%</b> ▼ | -9.38%▼  | -13.33%  | -14.90%  | <b>-17.85%</b> ▼ | -24.29%~ | -25.67%▼ | -25.67%▼ | -26.82%▼ |
| Std dev for aggregate | 14.14%  | 20.09%  | 23.83%          | 25.95%          | 28.38%   | 30.10%   | 33.59%   | 30.54%           | 34.28%   | 31.78%   | 38.47%   | 34.55%   |
| Skewness i            | 1.11    | 1.47    | 0.70            | 0.53            | 0.29     | 0.34     | 0.32     | -0.89            | -0.82    | -1.43    | 0.13     | -1.58    |
| Kurtosis 1            | 11.91   | 10.86   | 5.47            | 3.06            | 3.51     | 2.80     | 3.77     | 1.92             | 2.20     | 1.63     | 8.83     | 4.81     |