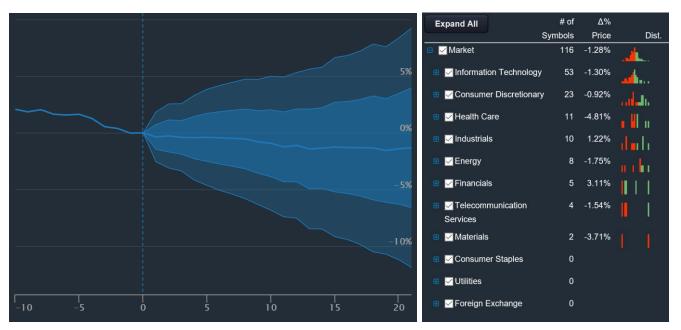

-------------|---------|-----------------|---------|---------|----------|----------|----------|----------|----------|----------|----------|----------|
| Average Return        | -2.72%~ | <b>-4.35%</b> ▼ | -5.96%▼ | -6.87%▼ | -8.26%▼  | -8.81%▼  | -11.29%~ | -12.57%▼ | -11.37%▼ | -14.04%~ | -14.00%▼ | -14.67%- |
| Std dev for aggregate | 10.97%  | 13.00%          | 20.98%  | 23.16%  | 23.63%   | 27.60%   | 28.80%   | 29.92%   | 34.87%   | 34.24%   | 36.13%   | 36.89%   |
| Skewness 1            | -0.30   | -0.56           | -0.05   | 0.16    | 0.17     | 0.66     | 0.41     | 0.14     | 0.44     | 0.30     | 0.31     | 0.07     |
| Kurtosis 1            | 1.05    | 0.24            | -0.35   | -0.15   | 0.02     | 0.53     | -0.08    | 0.35     | 0.16     | 0.19     | 0.11     | -0.20    |





| Total Scan Result     | 21 days | 42 days | 63 days | 84 days | 105 days | 126 days | 147 days | 168 days | 189 days | 210 days | 231 days | 252 days |
|-----------------------|---------|---------|---------|---------|----------|----------|----------|----------|----------|----------|----------|----------|
| Average Return        | -1.31%▼ | -0.71%▼ | 1.55%▲  | 2.48%   | 4.21%    | 4.79%    | 5.15%    | 4.62%    | 3.29%    | 4.46%    | 3.78%    | 3.47%    |
| Std dev for aggregate | 9.77%   | 16.80%  | 21.92%  | 27.11%  | 31.58%   | 38.74%   | 43.65%   | 45.05%   | 48.26%   | 52.93%   | 53.76%   | 53.37%   |
| Skewness i            | -0.11   | 0.89    | 1.12    | 1.37    | 1.35     | 1.98     | 2.24     | 1.58     | 1.33     | 1.48     | 1.61     | 1.55     |
| Kurtosis (1)          |