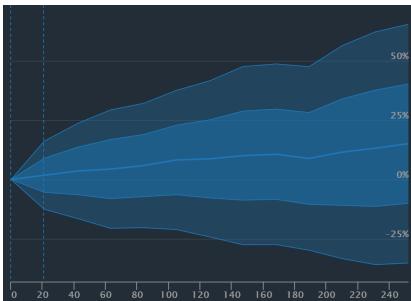

ys | 231 days | 252 days |
|-----------------------|---------|---------|---------|---------|----------|----------|----------|----------|----------|----------|----------|----------|
| Average Return        | -0.09%~ | 0.64%   | 0.54%   | 1.18%   | 1.68%.   | 1.88%.   | 3.51%.   | 3.23%    | 2.89%    | 2.52%    | 1.32%    | -0.59%▼  |
| Std dev for aggregate | 10.25%  | 16.96%  | 22.56%  | 25.89%  | 28.67%   | 30.27%   | 36.59%   | 40.10%   | 43.10%   | 47.12%   | 49.36%   | 48.81%   |
| Skewness i            | 0.62    | 1.20    | 1.13    | 1.20    | 1.51     | 1.08     | 2.50     | 2.41     | 2.46     | 2.95     | 2.95     | 1.99     |
| Kurtosis 1            | 2.33    | 5.67    | 2.88    | 4.70    | 7.20     | 2.76     | 15.83    | 13.53    | 12.83    | 18.67    | 19.70    | 8.30     |





| Total Scan Result     | 21 days | 42 days | 63 days | 84 days | 105 days | 126 days | 147 days | 168 days | 189 days | 210 days | 231 days | 252 days |
|-----------------------|---------|---------|---------|---------|----------|----------|----------|----------|----------|----------|----------|----------|
| Average Return        | 1.78%   | 3.58%*  | 4.37%   | 5.89%   | 8.24%    | 8.70%    | 10.06%   | 10.65%   | 8.88%    | 11.55%   | 13.19%   | 15.12%   |
| Std dev for aggregate | 14.50%  | 20.02%  | 24.98%  | 26.23%  | 29.39%   | 32.96%   | 37.59%   | 38.13%   | 38.74%   | 44.96%   | 49.12%   | 50.39%   |
| Skewness (i)          | 2.36    | 1.94    | 2.42    | 1.48    | 1.24     | 1.64     | 1.95     | 1.80     | 1.54     | 2.09     | 2.78     | 1.90     |
| Kurtosis i            | 11