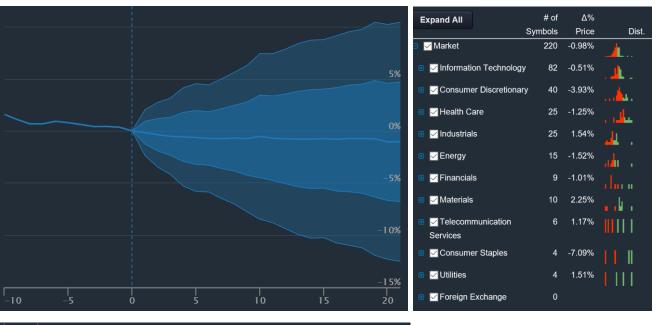

days | 231 days | 252 days |
|-----------------------|---------|---------|---------|---------|----------|----------|----------|----------|----------|----------|----------|----------|
| Average Return        | -1.31%▼ | -0.71%▼ | 1.55%▲  | 2.48%   | 4.21%    | 4.79%    | 5.15%    | 4.62%    | 3.29%    | 4.46%    | 3.78%    | 3.47%    |
| Std dev for aggregate | 9.77%   | 16.80%  | 21.92%  | 27.11%  | 31.58%   | 38.74%   | 43.65%   | 45.05%   | 48.26%   | 52.93%   | 53.76%   | 53.37%   |
| Skewness i            | -0.11   | 0.89    | 1.12    | 1.37    | 1.35     | 1.98     | 2.24     | 1.58     | 1.33     | 1.48     | 1.61     | 1.55     |
| Kurtosis (1)          | 5.35    | 4.07    | 2.91    | 3.55    | 3.12     | 6.50     | 8.70     | 3.75     | 2.49     | 2.78     | 3.63     | 3.84     |





| Total Scan Result     | 21 days | 42 days | 63 days | 84 days | 105 days | 126 days | 147 days | 168 days | 189 days | 210 days | 231 days | 252 days |
|-----------------------|---------|---------|---------|---------|----------|----------|----------|----------|----------|----------|----------|----------|
| Average Return        | -1.05%▼ | -3.26%▼ | -4.00%▼ | -4.87%▼ | -5.58%▼  | -5.23%▼  | -5.33%▼  | -4.40%~  | -3.83%▼  | -2.78%▼  | 0.27%    | 2.32%    |
| Std dev for aggregate | 11.28%  | 16.50%  | 28.95%  | 29.82%  | 29.64%   | 34.38%   | 38.92%   | 40.16%   | 40.85%   | 42.76%   | 55.33%   | 63.51%   |
| Skewness (1)          | 0.35    | -0.02   | 7.31    | 5.25    | 2.39     | 2.97     | 4.32     | 2.91     | 2.03     | 2.11     | 4.35     | 5.95     |
| Kurtosis 3            |