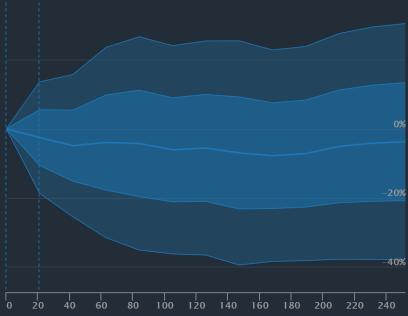

ys | 231 days | 252 days |
|-----------------------|---------|---------|---------|---------|----------|----------|----------|----------|----------|----------|----------|----------|
| Average Return        | 1.78%   | 3.58%*  | 4.37%   | 5.89%   | 8.24%    | 8.70%    | 10.06%   | 10.65%   | 8.88%    | 11.55%   | 13.19%   | 15.12%   |
| Std dev for aggregate | 14.50%  | 20.02%  | 24.98%  | 26.23%  | 29.39%   | 32.96%   | 37.59%   | 38.13%   | 38.74%   | 44.96%   | 49.12%   | 50.39%   |
| Skewness (i)          | 2.36    | 1.94    | 2.42    | 1.48    | 1.24     | 1.64     | 1.95     | 1.80     | 1.54     | 2.09     | 2.78     | 1.90     |
| Kurtosis i            | 11.94   | 7.43    | 11.24   | 4.82    | 3.72     | 5.01     | 7.05     | 7.44     | 6.06     | 10.04    | 16.73    | 6.40     |





| Total Scan Result     | 21 days | 42 days | 63 days | 84 days | 105 days | 126 days | 147 days | 168 days | 189 days | 210 days | 231 days | 252 days |
|-----------------------|---------|---------|---------|---------|----------|----------|----------|----------|----------|----------|----------|----------|
| Average Return        | -2.55%~ | -4.89%▼ | -3.98%▼ | -4.24%▼ | -6.08%   | -5.57%▼  | -6.99%▼  | -7.79%▼  | -7.18%~  | -5.10%▼  | -4.18%▼  | -3.73%▼  |
| Std dev for aggregate | 16.06%  | 20.59%  | 27.57%  | 30.89%  | 30.16%   | 31.01%   | 32.47%   | 30.63%   | 31.01%   | 32.69%   | 33.65%   | 34.21%   |
| Skewness i            | -0.89   | -0.10   | 0.33    | 0.62    | 0.12     | 0.12     | 0.34     | 0.15     | -0.02    | 0.16     | 0.10     | 0.07     |
| Kurtosis 3            | 1.