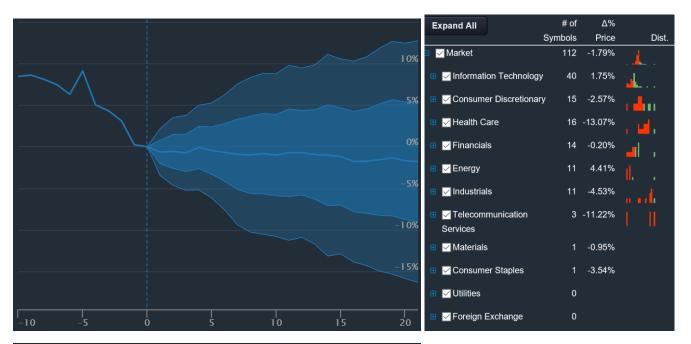

### 2015

| Total Scan Result     | 21 days | 42 days | 63 days         | 84 days         | 105 days | 126 days | 147 days | 168 days         | 189 days | 210 days | 231 days | 252 days |
|-----------------------|---------|---------|-----------------|-----------------|----------|----------|----------|------------------|----------|----------|----------|----------|
| Average Return        | -1.79%~ | -3.16%▼ | <b>-4.98%</b> ▼ | <b>-7.70%</b> ▼ | -9.38%▼  | -13.33%  | -14.90%  | <b>-17.85%</b> ▼ | -24.29%~ | -25.67%▼ | -25.67%▼ | -26.82%▼ |
| Std dev for aggregate | 14.14%  | 20.09%  | 23.83%          | 25.95%          | 28.38%   | 30.10%   | 33.59%   | 30.54%           | 34.28%   | 31.78%   | 38.47%   | 34.55%   |
| Skewness i            | 1.11    | 1.47    | 0.70            | 0.53            | 0.29     | 0.34     | 0.32     | -0.89            | -0.82    | -1.43    | 0.13     | -1.58    |
| Kurtosis 1            | 11.91   | 10.86   | 5.47            | 3.06            | 3.51     | 2.80     | 3.77     | 1.92             | 2.20     | 1.63     | 8.83     | 4.81     |