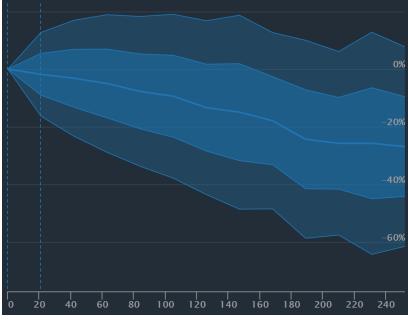

### 2015

| Total Scan Result     | 21 days | 42 days | 63 days         | 84 days         | 105 days | 126 days | 147 days | 168 days         | 189 days | 210 days | 231 days | 252 days |
|-----------------------|---------|---------|-----------------|-----------------|----------|----------|----------|------------------|----------|----------|----------|----------|
| Average Return        | -1.79%~ | -3.16%▼ | <b>-4.98%</b> ▼ | <b>-7.70%</b> ▼ | -9.38%▼  | -13.33%  | -14.90%  | <b>-17.85%</b> ▼ | -24.29%~ | -25.67%▼ | -25.67%▼ | -26.82%▼ |
| Std dev for aggregate | 14.14%  | 20.09%  | 23.83%          | 25.95%          | 28.38%   | 30.10%   | 33.59%   | 30.54%           | 34.28%   | 31.78%   | 38.47%   | 34.55%   |
| Skewness i            | 1.11    | 1.47    | 0.70            | 0.53            | 0.29     | 0.34     | 0.32     | -0.89            | -0.82    | -1.43    | 0.13     | -1.58    |
| Kurtosis 1            | 11.91   | 10.86   | 5.47            | 3.06            | 3.51     | 2.80     | 3.77     | 1.92             | 2.20     | 1.63     | 8.83     | 4.81     |