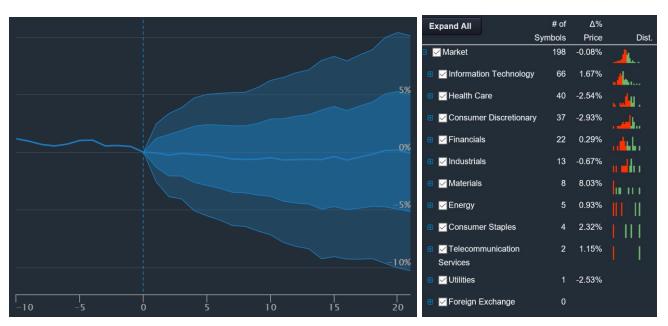

| Total Scan Result     | 21 days | 42 days         | 63 days | 84 days | 105 days | 126 days | 147 days | 168 days | 189 days | 210 days | 231 days | 252 days |
|-----------------------|---------|-----------------|---------|---------|----------|----------|----------|----------|----------|----------|----------|----------|
| Average Return        | -2.72%~ | <b>-4.35%</b> ▼ | -5.96%▼ | -6.87%▼ | -8.26%▼  | -8.81%▼  | -11.29%~ | -12.57%▼ | -11.37%▼ | -14.04%~ | -14.00%▼ | -14.67%- |
| Std dev for aggregate | 10.97%  | 13.00%          | 20.98%  | 23.16%  | 23.63%   | 27.60%   | 28.80%   | 29.92%   | 34.87%   | 34.24%   | 36.13%   | 36.89%   |
| Skewness 1            | -0.30   | -0.56           | -0.05   | 0.16    | 0.17     | 0.66     | 0.41     | 0.14     | 0.44     | 0.30     | 0.31     | 0.07     |
| Kurtosis 1            | 1.05    | 0.24            | -0.35   | -0.15   | 0.02     | 0.53     | -0.08    | 0.35     | 0.16     | 0.19     | 0.11     | -0.20    |