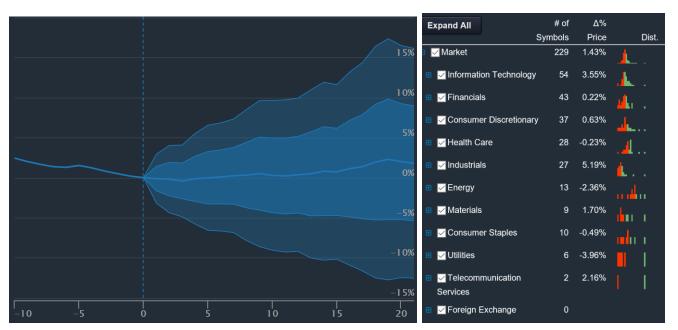

days | 231 days | 252 days |
|-----------------------|---------|---------|---------|---------|----------|----------|----------|----------|----------|----------|----------|----------|
| Average Return        | -0.09%~ | 0.64%   | 0.54%   | 1.18%   | 1.68%.   | 1.88%.   | 3.51%.   | 3.23%    | 2.89%    | 2.52%    | 1.32%    | -0.59%▼  |
| Std dev for aggregate | 10.25%  | 16.96%  | 22.56%  | 25.89%  | 28.67%   | 30.27%   | 36.59%   | 40.10%   | 43.10%   | 47.12%   | 49.36%   | 48.81%   |
| Skewness i            | 0.62    | 1.20    | 1.13    | 1.20    | 1.51     | 1.08     | 2.50     | 2.41     | 2.46     | 2.95     | 2.95     | 1.99     |
| Kurtosis 1            | 2.33    | 5.67    | 2.88    | 4.70    | 7.20     | 2.76     | 15.83    | 13.53    | 12.83    | 18.67    | 19.70    | 8.30     |





| Total Scan Result     | 21 days | 42 days | 63 days | 84 days | 105 days | 126 days | 147 days | 168 days | 189 days | 210 days | 231 days | 252 days |
|-----------------------|---------|---------|---------|---------|----------|----------|----------|----------|----------|----------|----------|----------|
| Average Return        | 1.78%   | 3.58%*  | 4.37%   | 5.89%   | 8.24%    | 8.70%    | 10.06%   | 10.65%   | 8.88%    | 11.55%   | 13.19%   | 15.12%   |
| Std dev for aggregate | 14.50%  | 20.02%  | 24.98%  | 26.23%  | 29.39%   | 32.96%   | 37.59%   | 38.13%   | 38.74%   | 44.96%   | 49.12%   | 50.39%   |
| Skewness (i)          | 2.36    | 1.94    | 2.42    | 1.48    | 1.24     | 1.64     | 1.95     | 1.80     | 1.54     | 2.09     | 2.78     | 1.90     |
| Kurtosis i            |