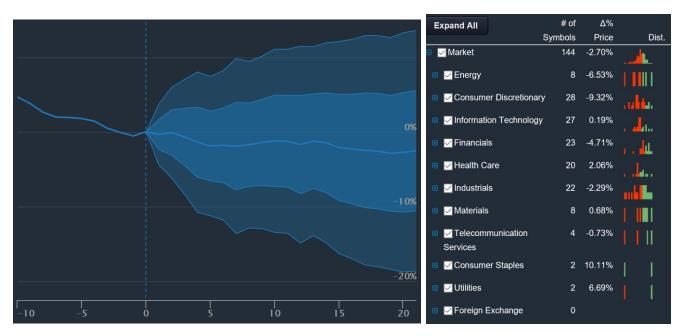

days | 231 days | 252 days |
|-----------------------|---------|---------|---------|---------|----------|----------|----------|----------|----------|----------|----------|----------|
| Average Return        | 1.78%   | 3.58%*  | 4.37%   | 5.89%   | 8.24%    | 8.70%    | 10.06%   | 10.65%   | 8.88%    | 11.55%   | 13.19%   | 15.12%   |
| Std dev for aggregate | 14.50%  | 20.02%  | 24.98%  | 26.23%  | 29.39%   | 32.96%   | 37.59%   | 38.13%   | 38.74%   | 44.96%   | 49.12%   | 50.39%   |
| Skewness (i)          | 2.36    | 1.94    | 2.42    | 1.48    | 1.24     | 1.64     | 1.95     | 1.80     | 1.54     | 2.09     | 2.78     | 1.90     |
| Kurtosis i            | 11.94   | 7.43    | 11.24   | 4.82    | 3.72     | 5.01     | 7.05     | 7.44     | 6.06     | 10.04    | 16.73    | 6.40     |





| Total Scan Result     | 21 days | 42 days | 63 days | 84 days | 105 days | 126 days | 147 days | 168 days | 189 days | 210 days | 231 days | 252 days |
|-----------------------|---------|---------|---------|---------|----------|----------|----------|----------|----------|----------|----------|----------|
| Average Return        | -2.55%~ | -4.89%▼ | -3.98%▼ | -4.24%▼ | -6.08%   | -5.57%▼  | -6.99%▼  | -7.79%▼  | -7.18%~  | -5.10%▼  | -4.18%▼  | -3.73%▼  |
| Std dev for aggregate | 16.06%  | 20.59%  | 27.57%  | 30.89%  | 30.16%   | 31.01%   | 32.47%   | 30.63%   | 31.01%   | 32.69%   | 33.65%   | 34.21%   |
| Skewness i            | -0.89   | -0.10   | 0.33    | 0.62    | 0.12     | 0.12     | 0.34     | 0.15     | -0.02    | 0.16     | 0.10     | 0.07     |
| Kurtosis 3            |