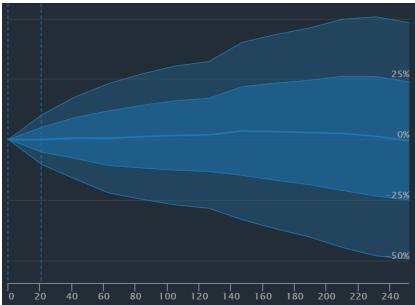

| Total Scan Result     | 21 days | 42 days         | 63 days | 84 days | 105 days | 126 days | 147 days | 168 days | 189 days | 210 days | 231 days | 252 days |
|-----------------------|---------|-----------------|---------|---------|----------|----------|----------|----------|----------|----------|----------|----------|
| Average Return        | -2.72%~ | <b>-4.35%</b> ▼ | -5.96%▼ | -6.87%▼ | -8.26%▼  | -8.81%▼  | -11.29%~ | -12.57%▼ | -11.37%▼ | -14.04%~ | -14.00%▼ | -14.67%- |
| Std dev for aggregate | 10.97%  | 13.00%          | 20.98%  | 23.16%  | 23.63%   | 27.60%   | 28.80%   | 29.92%   | 34.87%   | 34.24%   | 36.13%   | 36.89%   |
| Skewness 1            | -0.30   | -0.56           | -0.05   | 0.16    | 0.17     | 0.66     | 0.41     | 0.14     | 0.44     | 0.30     | 0.31     | 0.07     |
| Kurtosis 1            | 1.05    | 0.24            | -0.35   | -0.15   | 0.02     | 0.53     | -0.08    | 0.35     | 0.16     | 0.19     | 0.11     | -0.20    |