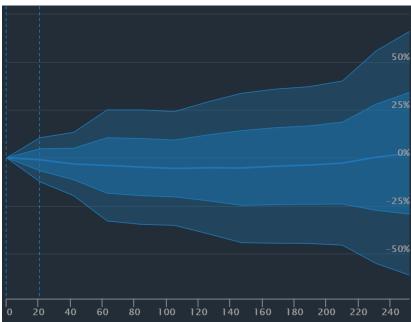

ys | 231 days | 252 days |
|-----------------------|---------|---------|---------|---------|----------|----------|----------|----------|----------|----------|----------|----------|
| Average Return        | -1.31%▼ | -0.71%▼ | 1.55%▲  | 2.48%   | 4.21%    | 4.79%    | 5.15%    | 4.62%    | 3.29%    | 4.46%    | 3.78%    | 3.47%    |
| Std dev for aggregate | 9.77%   | 16.80%  | 21.92%  | 27.11%  | 31.58%   | 38.74%   | 43.65%   | 45.05%   | 48.26%   | 52.93%   | 53.76%   | 53.37%   |
| Skewness i            | -0.11   | 0.89    | 1.12    | 1.37    | 1.35     | 1.98     | 2.24     | 1.58     | 1.33     | 1.48     | 1.61     | 1.55     |
| Kurtosis (1)          | 5.35    | 4.07    | 2.91    | 3.55    | 3.12     | 6.50     | 8.70     | 3.75     | 2.49     | 2.78     | 3.63     | 3.84     |





| Total Scan Result     | 21 days | 42 days | 63 days | 84 days | 105 days | 126 days | 147 days | 168 days | 189 days | 210 days | 231 days | 252 days |
|-----------------------|---------|---------|---------|---------|----------|----------|----------|----------|----------|----------|----------|----------|
| Average Return        | -1.05%▼ | -3.26%▼ | -4.00%▼ | -4.87%▼ | -5.58%▼  | -5.23%▼  | -5.33%▼  | -4.40%~  | -3.83%▼  | -2.78%▼  | 0.27%    | 2.32%    |
| Std dev for aggregate | 11.28%  | 16.50%  | 28.95%  | 29.82%  | 29.64%   | 34.38%   | 38.92%   | 40.16%   | 40.85%   | 42.76%   | 55.33%   | 63.51%   |
| Skewness (1)          | 0.35    | -0.02   | 7.31    | 5.25    | 2.39     | 2.97     | 4.32     | 2.91     | 2.03     | 2.11     | 4.35     | 5.95     |
| Kurtosis 3            | 2.