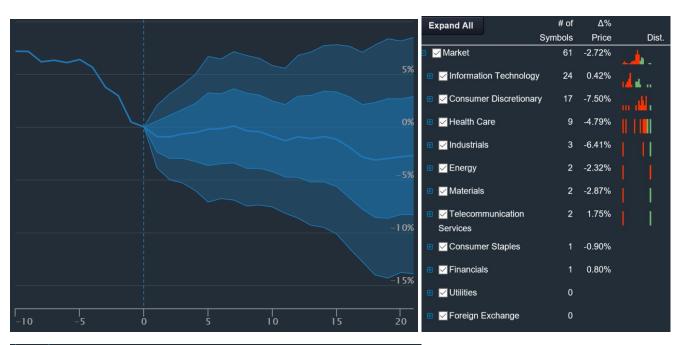

| Total Scan Result     | 21 days | 42 days         | 63 days | 84 days | 105 days | 126 days | 147 days | 168 days | 189 days | 210 days | 231 days | 252 days |
|-----------------------|---------|-----------------|---------|---------|----------|----------|----------|----------|----------|----------|----------|----------|
| Average Return        | -2.72%~ | <b>-4.35%</b> ▼ | -5.96%▼ | -6.87%▼ | -8.26%▼  | -8.81%▼  | -11.29%~ | -12.57%▼ | -11.37%▼ | -14.04%~ | -14.00%▼ | -14.67%- |
| Std dev for aggregate | 10.97%  | 13.00%          | 20.98%  | 23.16%  | 23.63%   | 27.60%   | 28.80%   | 29.92%   | 34.87%   | 34.24%   | 36.13%   | 36.89%   |
| Skewness 1            | -0.30   | -0.56           | -0.05   | 0.16    | 0.17     | 0.66     | 0.41     | 0.14     | 0.44     | 0.30     | 0.31     | 0.07     |
| Kurtosis 1            | 1.05    | 0.24            | -0.35   | -0.15   | 0.02     | 0.53     | -0.08    | 0.35     | 0.16     | 0.19     | 0.11     | -0.20    |