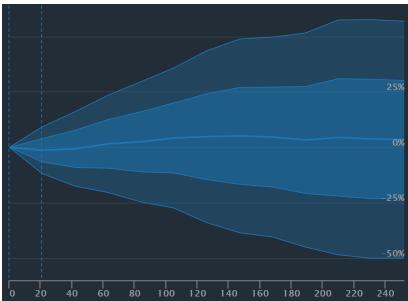

-----------|---------|-----------------|---------|---------|----------|----------|----------|----------|----------|----------|----------|----------|
| Average Return        | -2.72%~ | <b>-4.35%</b> ▼ | -5.96%▼ | -6.87%▼ | -8.26%▼  | -8.81%▼  | -11.29%~ | -12.57%▼ | -11.37%▼ | -14.04%~ | -14.00%▼ | -14.67%- |
| Std dev for aggregate | 10.97%  | 13.00%          | 20.98%  | 23.16%  | 23.63%   | 27.60%   | 28.80%   | 29.92%   | 34.87%   | 34.24%   | 36.13%   | 36.89%   |
| Skewness 1            | -0.30   | -0.56           | -0.05   | 0.16    | 0.17     | 0.66     | 0.41     | 0.14     | 0.44     | 0.30     | 0.31     | 0.07     |
| Kurtosis 1            | 1.05    | 0.24            | -0.35   | -0.15   | 0.02     | 0.53     | -0.08    | 0.35     | 0.16     | 0.19     | 0.11     | -0.20    |





| Total Scan Result     | 21 days | 42 days | 63 days | 84 days | 105 days | 126 days | 147 days | 168 days | 189 days | 210 days | 231 days | 252 days |
|-----------------------|---------|---------|---------|---------|----------|----------|----------|----------|----------|----------|----------|----------|
| Average Return        | -1.31%▼ | -0.71%▼ | 1.55%▲  | 2.48%   | 4.21%    | 4.79%    | 5.15%    | 4.62%    | 3.29%    | 4.46%    | 3.78%    | 3.47%    |
| Std dev for aggregate | 9.77%   | 16.80%  | 21.92%  | 27.11%  | 31.58%   | 38.74%   | 43.65%   | 45.05%   | 48.26%   | 52.93%   | 53.76%   | 53.37%   |
| Skewness i            | -0.11   | 0.89    | 1.12    | 1.37    | 1.35     | 1.98     | 2.24     | 1.58     | 1.33     | 1.48     | 1.61     | 1.55     |
| Kurtosis (1)          | 5.